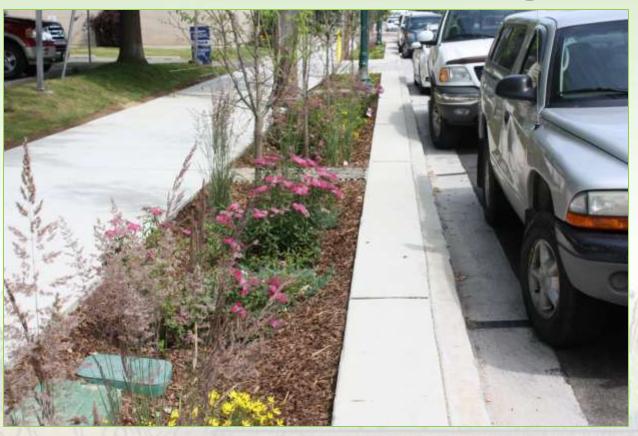

### **Plant Arrangement - Function**

- Soil Moisture
- Sun/Shade
- Soil Texture and structure
- Potential time for inundation
  - Days vs. hours
  - Garden maturity factor
- Chemicals and salt
- Preference vs tolerance

#### **Soil Moisture**

- Bioretention gardens tend to hold water by the hour vs by the day
- Plants lists may need to be adjusted "down" in garden depending on conditions
- Areas of garden not directly over drainage cell will retain more moisture

#### Sun/Shade

- Full sun = six hours of sun/day minimum
- Part shade = morning/afternoon; afternoon shade preferred; filtered or moving shade during the day
- Full shade = no direct sun, but few plants tolerate heavy dense full shade