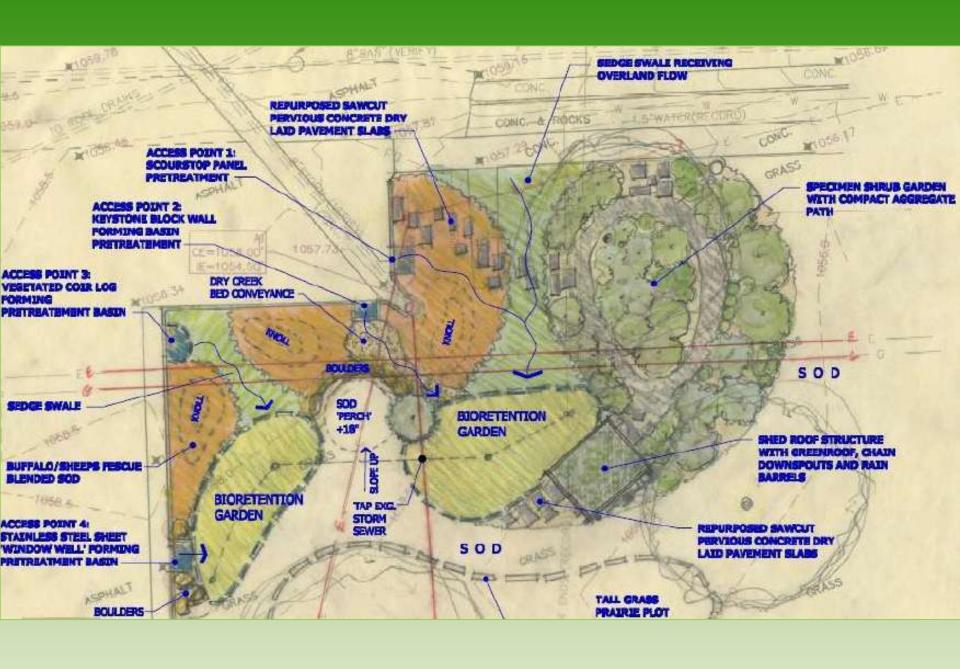

- 2. Properly dispose of trush and per waste
- 1. Never dump anything flows a storm drain
- Only rain belongs to the drain!









#### **Garden Form**

- Dictated by location and designer/property owner
- Curving edges more natural, tend to be more popular
- Most landscapes have curving bed lines; appropriate to use as visual cue for bioretention garden bed lines
- Regardless, design theme ties landscape together; bioretention shouldn't be visually separate

#### **Garden Form (cont.)**

- Straight edges and angled corners appear more formal, are possible but less common
- May require a mix depending on context
- Minimize "left-over" areas that will ultimately be difficult to maintain
- In most landscapes, the bioretention garden should extend beyond the bioretention garden















#### UNIVERSITY OF NEBRASKA - OMAHA WELCOME CENTER BIORETENTION GARDEN

#### PLANT SCHEDULE

| DOMMON MAKE                                                                                                                                   | BOSHICK, MAKE                                                                                                    | gry.     | 503                              | 8007 0040.              | SPACING                          |
|-----------------------------------------------------------------------------------------------------------------------------------------------|------------------------------------------------------------------------------------------------------------------|----------|----------------------------------|-------------------------|---