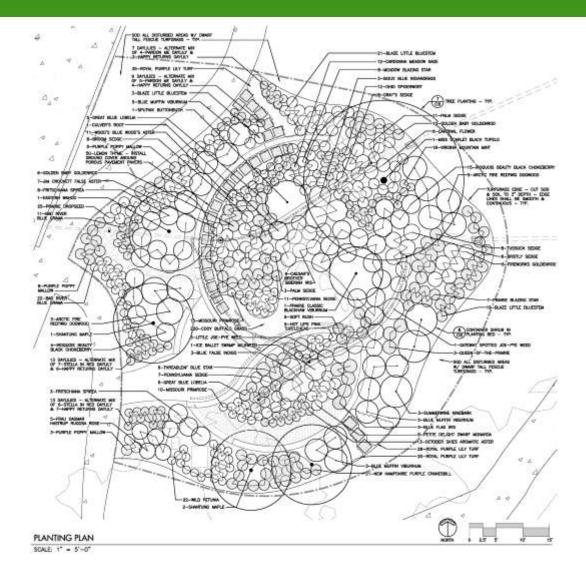

#### PLANT SCHEDULE

| DOMMON MAKE                                                                                                                                   | BOSHICK, MAKE                                                                                                    | gry.     | 503                              | 8007 0040.              | SPACING                          |
|-----------------------------------------------------------------------------------------------------------------------------------------------|------------------------------------------------------------------------------------------------------------------|----------|----------------------------------|-------------------------|----------------------------------|
|                                                                                                                                               | GAMOPY THE                                                                                                       | X3       |                                  |                         |                                  |
| Mile Sourist Olock Tupels                                                                                                                     | Hysen synuthic 'Was Scotel'                                                                                      | 1        | 2" Cel.                          | ***                     | to Sheen                         |
|                                                                                                                                               | UNCERTORI/CHAME                                                                                                  | MEN. THE | lis.                             |                         |                                  |
| Shortung Magne                                                                                                                                | Appr Investors                                                                                                   | -        | 1 / Cm                           | 100                     | de Sheen                         |
| Prote Open Bookine<br>Viernam                                                                                                                 | Wouthurn providence is<br>rafficiare. Provide Closele.                                                           | 1.9      | 1 4" Car.                        | natr.                   | de Shows                         |
|                                                                                                                                               | 16161                                                                                                            |          |                                  |                         | 11.17.17                         |
| Inputes Secury Black                                                                                                                          | Aryona meteologica Morton'                                                                                       | 10       | 19" W. 2 Se.                     | Cert                    | As Shown                         |
| Chokabany<br>Soutolik Baltonbush                                                                                                              | Capholarithus accidentalis                                                                                       | 1        | 30" WL 5 DE                      | Cart                    | to Show                          |
| Arch fire Redaily Segrent                                                                                                                     | Comus serioso Yursei                                                                                             | 100      | 30" PL 2 Oct.                    | Cart                    | N Stown                          |
| Ecolom Water                                                                                                                                  | Exercises etropurquires                                                                                          | 14       | 36" H. S Col.                    | Card                    | to Drewn                         |
| Sunner Nive Streburk                                                                                                                          | Physicosput coul/felius Surveys                                                                                  | 1        | 30" WL 2 DM                      | Cort                    | At Shows                         |
| Frau Degmar Hostnup Rugues                                                                                                                    | Noon rugues Treu Dogmer                                                                                          |          |                                  |                         |                                  |
| Rose                                                                                                                                          |                                                                                                                  | 1.5      | 24" HL 2 D4                      | Cart                    | de Direc                         |
| Fritactions Spires                                                                                                                            | Spines Madices                                                                                                   | 78       | 18" IR. 2 CM                     | Cort                    | de Shewn                         |
| Blue Multin Ampierood<br>Vibratium                                                                                                            | Murror detailer, the burbs                                                                                       | 17       | 34" IR., 5 Gal.                  | Cort.                   | At Stewn                         |
|                                                                                                                                               | PRODUCE & ORD                                                                                                    | HEEDW    | × .                              |                         |                                  |
| President Blue Stor                                                                                                                           | America submittel                                                                                                | . 1      | Y Gates                          | Care:                   | As Stores                        |
| to field Swing Wiresel                                                                                                                        | Asceptos incomato "tos Bates"                                                                                    | - 1      | 1 Gallow                         | Cars.                   | As Stones                        |
| Senie See Yorks here                                                                                                                          | Mer e Germa York Stef                                                                                            | 11       | 1 Gallon                         | Cars                    | No. Shows                        |
| Outsider Skies Worselle Arter                                                                                                                 | Awker obloogifelium Tückder                                                                                      | 13       | 1 Outcom                         | Cart                    | As Shown                         |
|                                                                                                                                               | Shipe'<br>Reptiele matrolis                                                                                      |          |                                  |                         |                                  |
| Blue Fieler Indige                                                                                                                            | Stationale extensioles year.                                                                                     | -3       | 1 Quitor                         | Cart                    | At Shows                         |
| Jim Grestell False Autor                                                                                                                      | loftequome (Im Gradiell'                                                                                         |          | 1 Calles                         | Card                    | At Shows                         |
| Box Plver Blue Grame<br>Cludy Reffoliagrate                                                                                                   | Budeloo grade                                                                                                    | 55       | 4   Pet.                         | Cord.                   | As Shown                         |
| Purple Prope Males                                                                                                                            | Buchoe declytoides<br>Califfree Involuciolei                                                                     | 16       | 1 00004                          | See Cart.               | As Shown                         |
| Booly Sedge                                                                                                                                   | Gorex comments                                                                                                   | 1        |                                  | Core.                   | As Stown                         |
| Broom Sedge                                                                                                                                   | Corex acaports                                                                                                   | - i      | 4 F Pak                          | Card                    | Ar Shewn                         |
| Droy's Sedge                                                                                                                                  | Goney groys                                                                                                      |          | 4 gr Pale                        | Card                    | As Shown                         |
| Poles Serige                                                                                                                                  | Seres routilegements                                                                                             | 14       | e F Pot                          | Clark.                  | As Shown                         |
| Pennsylvania Sedge<br>Tuesock Sedge                                                                                                           | Come pernaghaniae<br>Come etilata                                                                                | 16       | e Free                           | Card.                   | As Shown                         |
| Fot Lips Fire Turbiness                                                                                                                       | Challens front 'Mot Lips'                                                                                        | -        | 1 Gallow                         | Card                    | As Shown                         |
| Little doe-Pys West                                                                                                                           | Topolarium dublers "little Joe"                                                                                  | 17       | 1 Galler                         | Ciert                   | de Sheer                         |
| Colorey Spotsed Jon Pyr.                                                                                                                      | Capatorien purpureum                                                                                             | - 1      |                                  |                         |                                  |
| Meed                                                                                                                                          | SOMMON.                                                                                                          |          | 1 Gallon                         | Cord.                   | Ni Shows                         |
| Queen of the proble                                                                                                                           | Elipendule rubre                                                                                                 | - 3      | ) Outon                          | Swet.                   | At Shows                         |
| New Homostire Purple<br>Connectifi                                                                                                            | Secolum sergulasum New<br>Hompshire Purgle                                                                       | 21       | 1 Cabon                          | CWL                     | As Shows                         |
| Heppy Returns Daylly                                                                                                                          | Hamesterallie Hoppy Fatures"                                                                                     | 20       | 1 Gelon                          | Cort.                   | N Steen                          |
| Fordon We Doylly                                                                                                                              | Hernerocally Thirden Mr                                                                                          | 1        | 1 Gellow                         | Corré,                  | As Shewn                         |
| Statio in Red Stylity<br>Conson's Brather Stanion life                                                                                        | Hereevocation "Starte in Med"                                                                                    | 13       | 1 Callon                         | Card.                   | No Shown                         |
| Dist Flog No.                                                                                                                                 | rie reralcolar                                                                                                   | 1        | 1 Gallon                         | Cord.                   | Nr. Shown                        |
| SOFT RUSH                                                                                                                                     | Juncies artures                                                                                                  | - 1      | A P Par                          | Cort.                   | As Shown                         |
| Meddew Doding Shar<br>Preside Weating Shar                                                                                                    | Lichtia liquidityria<br>Liabria pyramaticaligm                                                                   | 4        | 1 Gellon                         | Card                    | As Shown                         |
| Royal Purple Lilyter!                                                                                                                         | Liftoge muscori "Royal Fursiti"                                                                                  | 43       | 2 E Pai                          | Corts.                  | 13° 0.0                          |
| Cardinal Flewer                                                                                                                               | Lettelle rendirelle                                                                                              |          | 1 Cellon                         | Cont.                   | Se Sheen                         |
| Great Dise Lotelia                                                                                                                            | Listella siphilitima                                                                                             | 44       | 1 Galton                         | Cert.                   | At Dices                         |
| Petite Delight Dworf Bastolm<br>Missouri Primose                                                                                              | Moscoda Boyma Fatha Delight'<br>Generalem relessoraterate                                                        |          | 1 Calton<br>1 Gellon             | Cart.                   | As Shown                         |
| Virginia Mountain Wind                                                                                                                        | Pyoner/Remon, unprisoners                                                                                        | 18       | 1 Gallon                         | Corn.                   | Ar Stown                         |
| Mile Petarte                                                                                                                                  | Suella huelle                                                                                                    | 22       | A \$ 194                         | Direct.                 | AL Shows                         |
|                                                                                                                                               | Solvio removes Carbons'                                                                                          | 12       | 1 Gation                         | Cart                    | As Shown                         |
| Cordinas Messien Sage                                                                                                                         |                                                                                                                  | 40       | 1 Gallon                         | Cart.                   | As Shown                         |
| Conditions Measine Steps<br>Block Little Disessers                                                                                            | Schloschyrum angoschum Wassi.                                                                                    |          |                                  |                         |                                  |
| Cordinne Messen Suga<br>Stock Little Divescen<br>Franciska Sobservo                                                                           | Soldege rugges "Fineworks"                                                                                       |          | 1 Collect                        | Cart                    | No. Shown                        |
| Conditions Measure Stage<br>Micro Little Diseasons<br>Francisco Coldenius<br>Colden Budy Coldenius                                            | Soldege rugges 'Vintworks'<br>Suidage semadence Solden<br>Sales                                                  | *        | ( Getton                         | Card.                   | Nr Shown                         |
| Conditions Measure Single<br>Micro Little Diseases<br>Francisco Diseases<br>Colore Mate Colores<br>Since Mate Indiangues                      | Soldege rugoes "Fineworks"<br>Suidage semailments Suidan<br>Bally<br>Songmentium nutaria                         | 16       | f Gaton<br>1 Galler              | Card.<br>Card.          | No Shown                         |
| Conditions Beatine Stage<br>Block Little Blackson<br>Firements Endocrad<br>Colden Buty Contented<br>Stock May Indianguiss<br>Fronts Organised | Soldege rugoes Tintworks'<br>Soldege semadence Solden<br>Bally<br>Ballynestrum nutane<br>Sportsolas historiegiss | 1 1 20   | 1 Gallon<br>1 Gallon<br>1 Gallon | Card.<br>Card.<br>Card. | Ne Shown<br>As Shown<br>As Shown |
| Conditions Measure Stage<br>Micro Little Diseases<br>Firewarks Diseases<br>Colore Budy Colorered                                              | Soldege rugoes "Fineworks"<br>Suidage semailments Suidan<br>Bally<br>Songmentium nutaria                         | 16       | f Gaton<br>1 Galler              | Card.<br>Card.          | No Shown                         |

#### PLANTING LEGEND