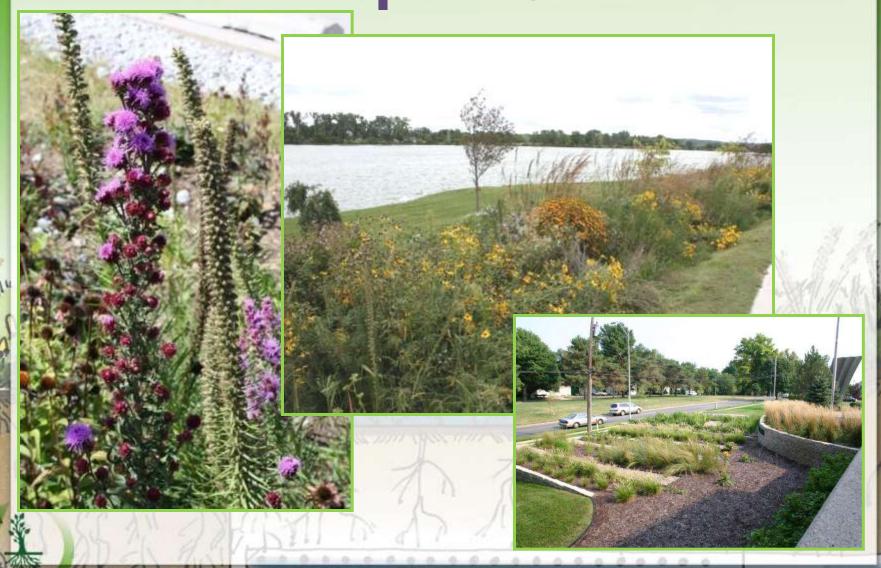

#### **Garden Form**

- Dictated by location and designer/property owner
- Curving edges more natural, tend to be more popular
- Most landscapes have curving bed lines; appropriate to use as visual cue for bioretention garden bed lines
- Regardless, design theme ties landscape together; bioretention shouldn't be visually separate

#### **Garden Form (cont.)**

- Straight edges and angled corners appear more formal, are possible but less common
- May require a mix depending on context
- Minimize "left-over" areas that will ultimately be difficult to maintain
- In most landscapes, the bioretention garden should extend beyond the bioretention garden