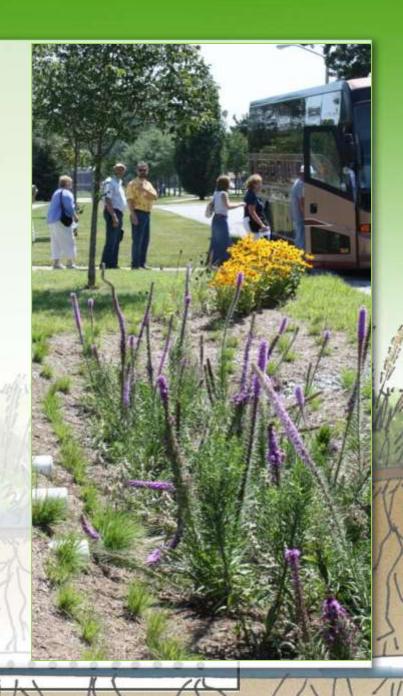

#### Rain Gardens

They were installed in 2006 as part of MOOT's overall storm water management program. These rain gardens help fifter pollutants from storm water runoff from the parking lots, which can pollute downstream creeks and rivers. By collecting storm water runoff and allowing it to soak into the ground in the rain gardens, MDOT is reducing pollution to Michigan's waterways and improving water quality.

These attractive and simple systems also provide food and habitat for butterflies, birds, and other wildlife. Rain gardens comain native plants and flowers that need little maintenance. As a result, they are a natural solution to storm water pollution.