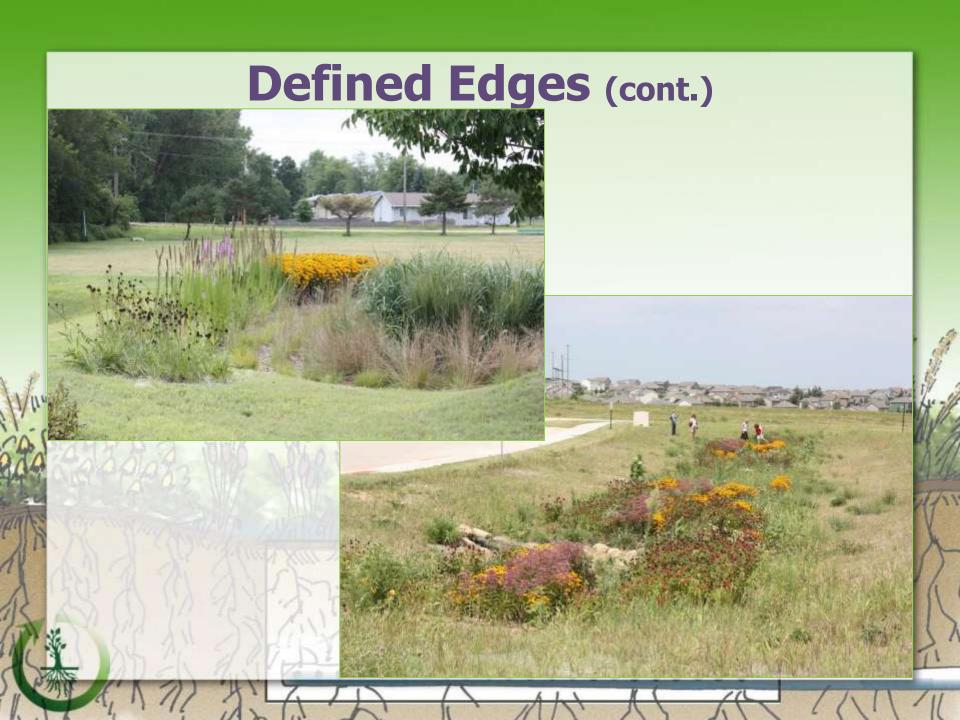

lon | Card.<br>Card.<br>Card. | Ne Shown<br>As Shown<br>As Shown |
| Conditions Measure Stage<br>Micro Little Diseases<br>Firewarks Diseases<br>Colore Budy Colorered                                              | Soldege rugoes "Fineworks"<br>Suidage semailments Suidan<br>Bally<br>Songmentium nutaria                         | 16       | f Gaton<br>1 Galler              | Card.<br>Card.          | No Shown                         |

#### PLANTING LEGEND





#### UNO WELCOME CENTER BIORETENTION GARDEN - SECTION 'A-A'

HORIZONTAL SCALE: 1"= 5'-0" VERTICAL SCALE: 1" = 2'-6"

### **Plant Arrangement - Aesthetics**

- Massing
- Plant heights
- Repetition
- Defined edges
- Plant types



# Massing



# **Plant Heights**



# Repetition



# Repetition (Less is More)



## **Defined Edges**







# **Design (Dominance) Elements**

- Color
- Texture

- Form
- Line





### **Plant Arrangement - Function**

- Soil Moisture
- Sun/Shade
- Soil Texture and structure
- Potential time for inundation
  - Days vs. hours
  - Garden maturity factor
- Chemicals and salt
- Preference vs tolerance

#### **Soil Moisture**

- Bioretention gardens tend to hold water by the hour vs by the day
- Plants lists may need to be adjusted "down" in garden depending on conditions
- Areas of garden not directly over drainage cell will retain more moisture



#### Sun/Shade

- Full sun = six hours of sun/day minimum
- Part shade = morning/afternoon; afternoon shade preferred; filtered or moving shade during the day
- Full shade = no direct sun, but few plants tolerate heavy dense full shade

## **Plant Arran