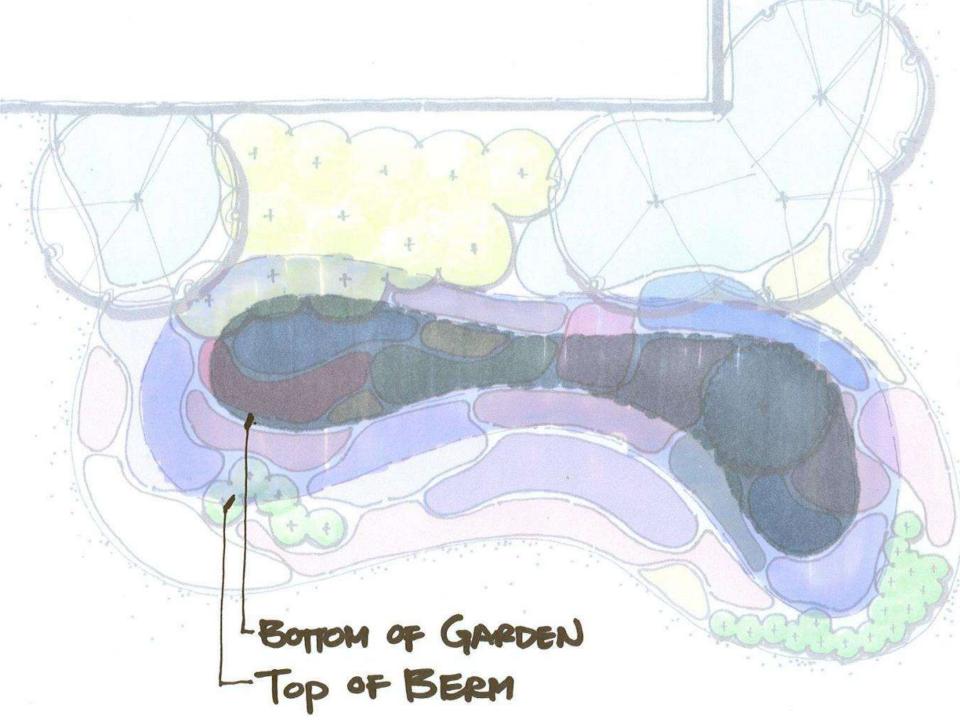

#### **Garden Character and Form**

- CRITICAL TO UNDERSTAND CLIENT AND PUBLIC BIASES AND EXPECTATIONS FOR GARDEN CHARACTER
- Neat and tidy = high maintenance and inputs
- Fuzzy and informal = typically lower maintenance (unless managed to look neat and tidy)

Neat and tidy + fuzzy and informal = compatible (?)

#### **Garden Character Acceptance**

- Research (Joan Nassauer, Univ. Michigan) shows two approaches – both important:
  - Intelligent Care (education)
  - Vivid Care (obvious beauty)
- Thoroughly integrating "neat" and "fuzzy" will tone down contrasts and help unify garden appearance with surrounding landscape

#### **Garden Form**

- Dictated by location and designer/property owner
- Curving edges more natural, tend to be more popular
- Most landscapes have curving bed lines; appropriate to use as visual cue for bioretention garden bed lines
- Regardless, design theme ties landscape together; bioretention shouldn't be visually separate

#### **Garden Form (cont.)**

- Straight edges and angled corners appear more formal, are possible but less common
- May require a mix depending on context
- Minimize "left-over" areas that will ultimately be difficult to maintain
- In most landscapes, the bioretention garden should extend beyond the bioretention garden