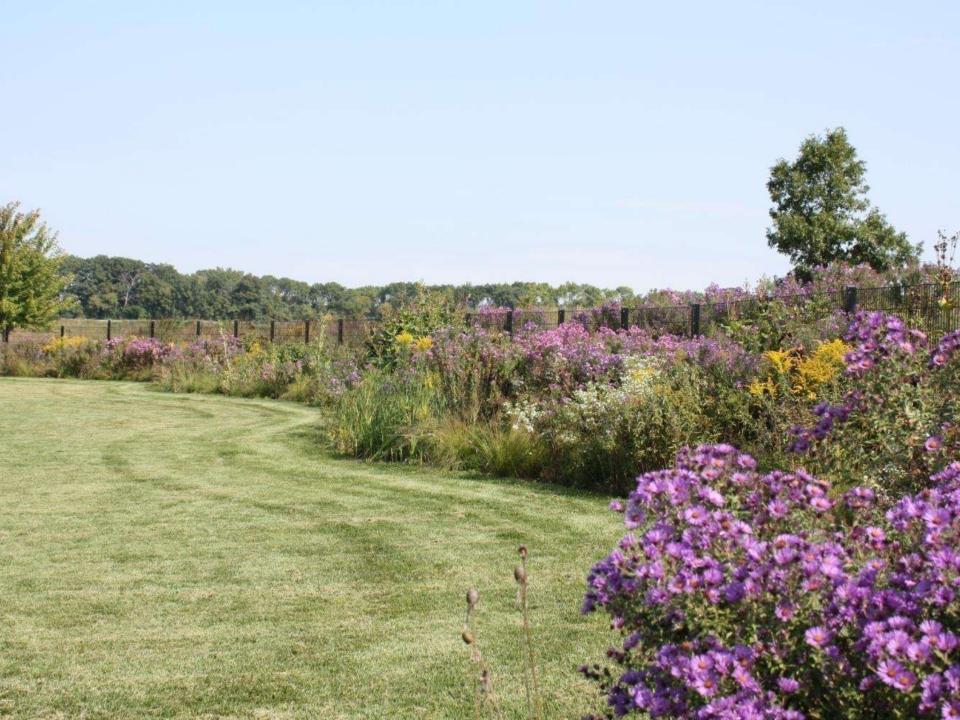

#### **Garden Form**

- Dictated by location and designer/property owner
- Curving edges more natural, tend to be more popular
- Most landscapes have curving bed lines; appropriate to use as visual cue for bioretention garden bed lines
- Regardless, design theme ties landscape together; bioretention shouldn't be visually separate

#### **Garden Form (cont.)**

- Straight edges and angled corners appear more formal, are possible but less common
- May require a mix depending on context
- Minimize "left-over" areas that will ultimately be difficult to maintain
- In most landscapes, the bioretention garden should extend beyond the bioretention garden