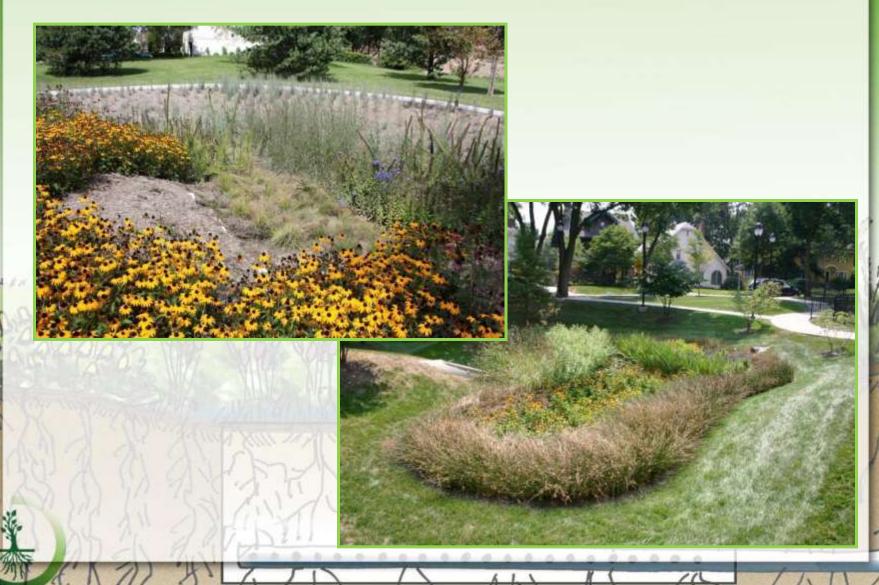

Bally<br>Ballynestrum nutane<br>Sportsolas historiegiss | 1 1 20   | 1 Gallon<br>1 Gallon<br>1 Gallon | Card.<br>Card.<br>Card. | Ne Shown<br>As Shown<br>As Shown |
| Conditions Measure Stage<br>Micro Little Diseases<br>Firewarks Diseases<br>Colore Budy Colorered                                              | Soldege rugoes "Fineworks"<br>Suidage semailments Suidan<br>Bally<br>Songmentium nutaria                         | 16       | f Gaton<br>1 Galler              | Card.<br>Card.          | No Shown                         |

#### PLANTING LEGEND





#### UNO WELCOME CENTER BIORETENTION GARDEN - SECTION 'A-A'

HORIZONTAL SCALE: 1"= 5'-0" VERTICAL SCALE: 1" = 2'-6"

### **Plant Arrangement - Aesthetics**

- Massing
- Plant heights
- Repetition
- Defined edges
- Plant types



# Massing



# **Plant Heights**



# Repetition



# Repetition (Less is More)



## **Defined Edges**







# **Design (Dominance) Elements**

- Color
- Texture

- Form
- Line





### **Plant Arrangement - Function**

- Soil Moisture
- Sun/Shade
- Soil Texture and structure
- Potential time for inundation
  - Days vs. hours
  - Garden maturity factor
- Chemicals and salt
- Preference vs tolerance

#### **Soil Moisture**

- Bioretention gardens tend to hold water by the hour vs by the day
- Plants lists may need to be adjusted "down" in garden depending on conditions
- Areas of garden not directly over drainage cell will retain more moisture



#### Sun/Shade

- Full sun = six hours of sun/day minimum
- Part shade = morning/afternoon; afternoon shade preferred; filtered or moving shade during the