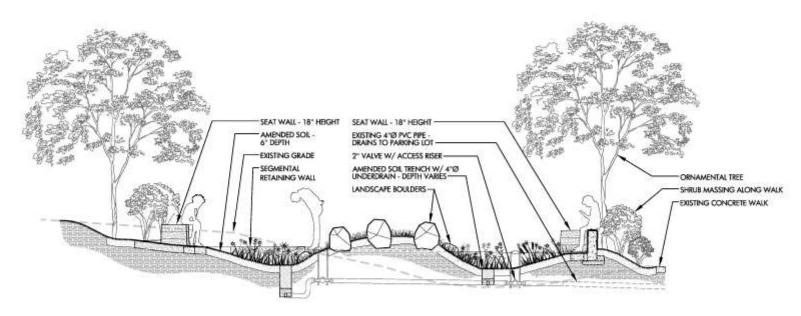

#### UNO WELCOME CENTER BIORETENTION GARDEN - SECTION 'A-A'

HORIZONTAL SCALE: 1"= 5'-0" VERTICAL SCALE: 1" = 2'-6"