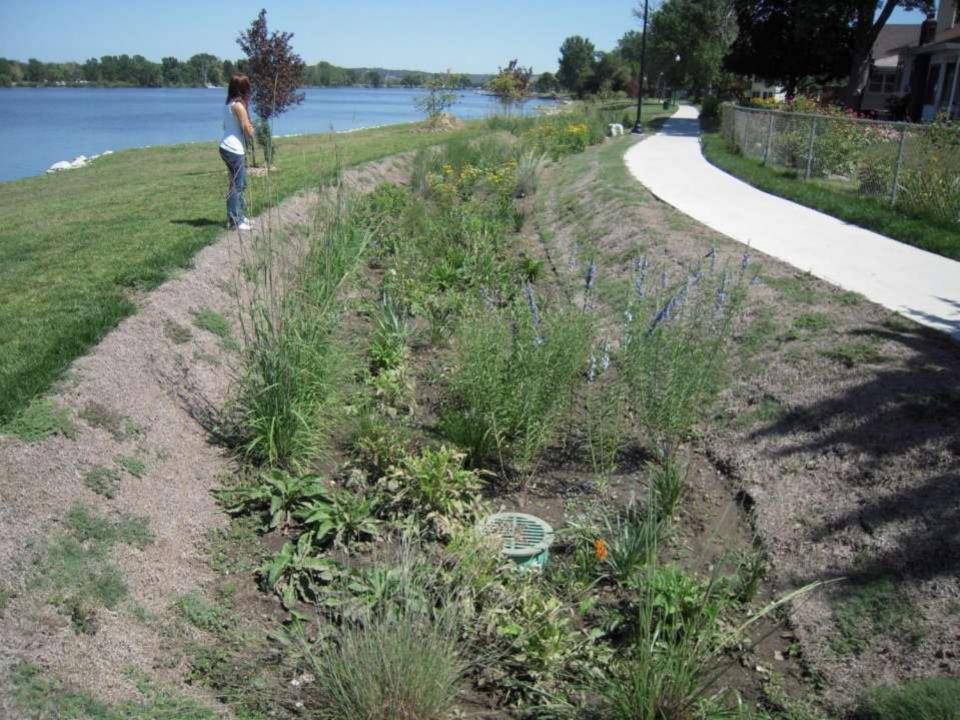

#### **Garden Character Acceptance**

- Research (Joan Nassauer, Univ. Michigan) shows two approaches – both important:
  - Intelligent Care (education)
  - Vivid Care (obvious beauty)
- Thoroughly integrating "neat" and "fuzzy" will tone down contrasts and help unify garden appearance with surrounding landscape

#### **Garden Form**

- Dictated by location and designer/property owner
- Curving edges more natural, tend to be more popular
- Most landscapes have curving bed lines; appropriate to use as visual cue for bioretention garden bed lines
- Regardless, design theme ties landscape together; bioretention shouldn't be visually separate

#### **Garden Form (cont.)**

- Straight edges and angled corners appear more formal, are possible but less common
- May require a mix depending on context
- Minimize "left-over" areas that will ultimately be difficult to maintain
- In most landscapes, the bioretention garden should extend beyond the bioretention garden