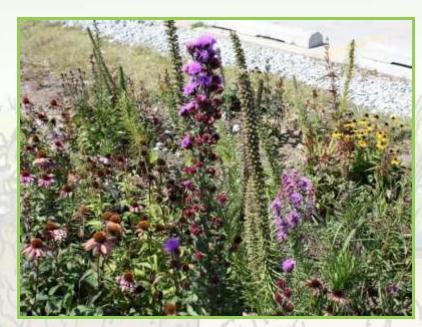

nditions Measure Stage<br>Micro Little Diseases<br>Firewarks Diseases<br>Colore Budy Colorered                                              | Soldege rugoes "Fineworks"<br>Suidage semailments Suidan<br>Bally<br>Songmentium nutaria                         | 16       | f Gaton<br>1 Galler              | Card.<br>Card.          | No Shown                         |

#### PLANTING LEGEND





#### UNO WELCOME CENTER BIORETENTION GARDEN - SECTION 'A-A'

HORIZONTAL SCALE: 1"= 5'-0" VERTICAL SCALE: 1" = 2'-6"

### **Plant Arrangement - Aesthetics**

- Massing
- Plant heights
- Repetition
- Defined edges
- Plant types



# Massing



# **Plant Heights**



# Repetition



# Repetition (Less is More)



## **Defined Edges**







# **Design (Dominance) Elements**

- Color
- Texture

- Form
- Line





### **Plant Arrangement - Function**

- Soil Moisture
- Sun/Shade
- Soil Texture and structure
- Potential time for inundation
  - Days vs. hours
  - Garden maturity factor
- Chemicals and salt
- Preference vs tolerance

#### **Soil Moisture**

- Bioretention gardens tend to hold water by the hour vs by the day
- Plants lists may need to be adjusted "down" in garden depending on conditions
- Areas of garden not directly over drainage cell will retain more moisture



#### Sun/Shade

- Full sun = six hours of sun/day minimum
- Part shade = morning/afternoon; afternoon shade preferred; filtered or moving shade during the day
- Full shade = no direct sun, but few plants tolerate heavy dense full shade

## **Plant Arrangement - Summary**

- Group/mass similar kinds of plants, fewer varieti