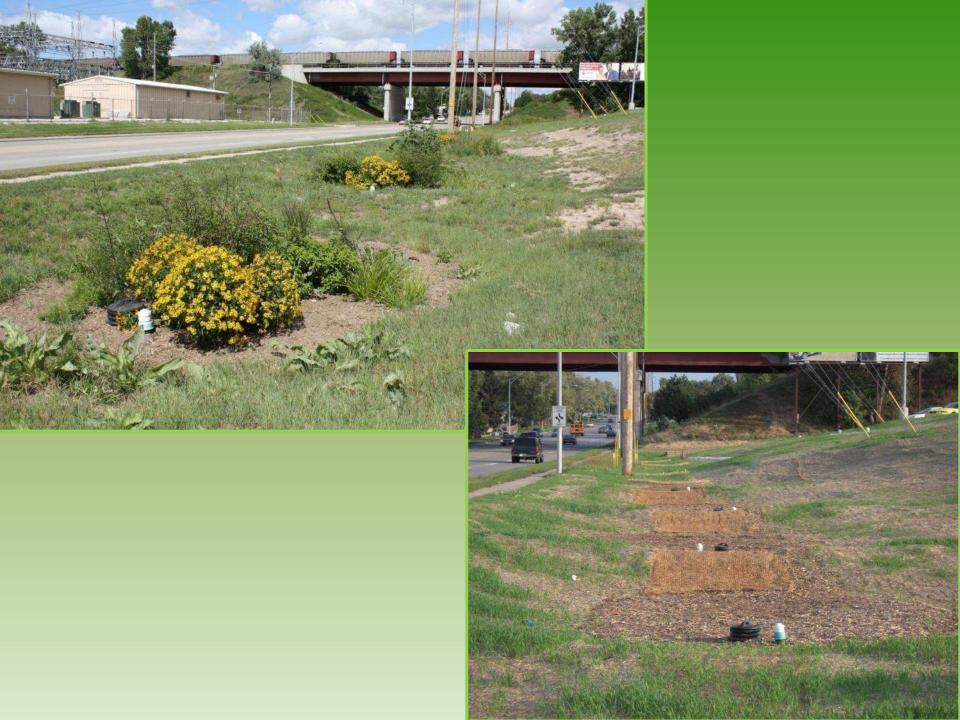

#### **Intelligent Care**

#### Rain Gardens

They were installed in 2006 as part of MOOT's overall storm water management program. These rain gardens help fifter pollutants from storm water runoff from the parking lots, which can pollute downstream creeks and rivers. By collecting storm water runoff and allowing it to soak into the ground in the rain gardens, MDOT is reducing pollution to Michigan's waterways and improving water quality.

These attractive and simple systems also provide food and habitat for butterflies, birds, and other wildlife. Rain gardens comain native plants and flowers that need little maintenance. As a result, they are a natural solution to storm water pollution.

Native plants assist rain gardens by soaking up water in their roots, which grow as deep as 15 feet. Tunnels formed by decaying roots help water and paygen filter through the ground:

Anyone can easily help reduce storm water pollution. Here are three simple ways: