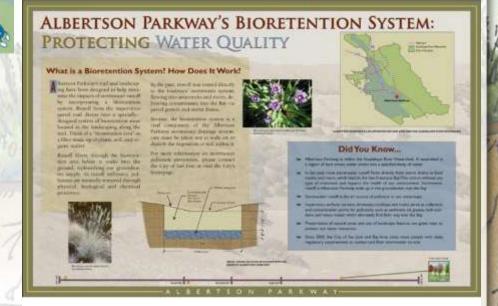

#### Rain Gardens

They were installed in 2006 as part of MOOT's overall storm water management program. These rain gardens help fifter pollutants from storm water runoff from the parking lots, which can pollute downstream creeks and rivers. By collecting storm water runoff and allowing it to soak into the ground in the rain gardens, MDOT is reducing pollution to Michigan's waterways and improving water quality.

These attractive and simple systems also provide food and habitat for butterflies, birds, and other wildlife. Rain gardens comain native plants and flowers that need little maintenance. As a result, they are a natural solution to storm water pollution.

Native plants assist rain gardens by soaking up water in their roots, which grow as deep as 15 feet. Tunnels formed by decaying roots help water and paygen filter through the ground:

Anyone can easily help reduce storm water pollution. Here are three simple ways: